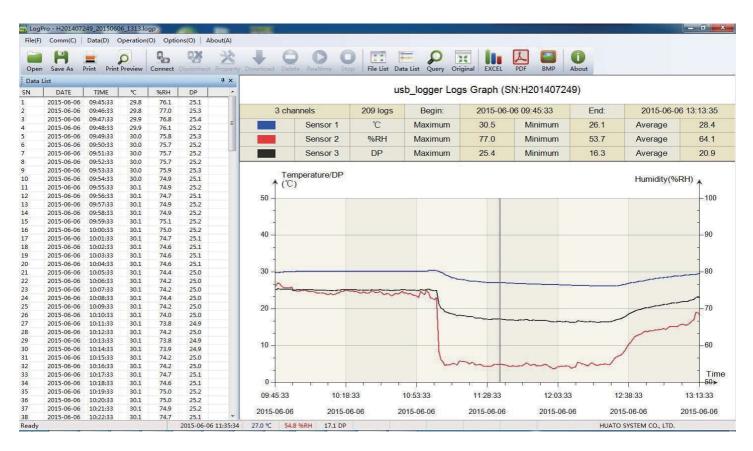

## LogPro Recorder Analysis Software

LogPro software is Huato temperature and humidity recorder dedicated data analysis software, beautiful interface, elegant, easy to use and efficient, the software is very comprehensive, can logger attribute settings, download logger data, graphically analyze data, export the data to Excel / PDF / BMP and other formats.