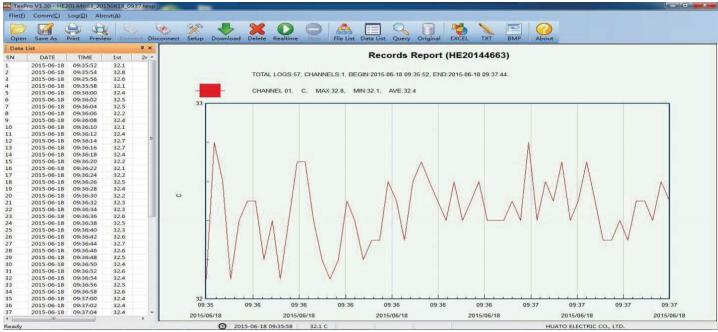

# Standalone version software

## LogPro Recorder Analysis Software

LogPro software is Huato temperature and humidity recorder dedicated data analysis software, beautiful interface, elegant, easy to use and efficient, the software is very comprehensive, can logger attribute settings, download logger data, graphically analyze data, export the data to Excel / PDF / BMP and other formats.

# Logpro stand-alone software