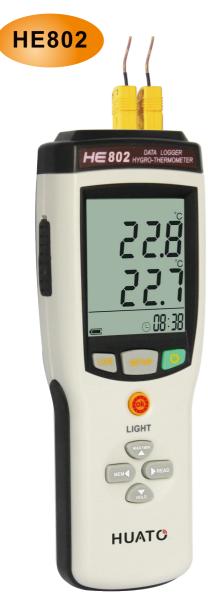

# Technical Specifications Sampling rate Fas test1/sec, from1 to 240 seconds can be set. Power supply 9V Block battery Display Large-screen LCD,4 sets of temperature data also showed. Product dimension 189x69x44mm(7.44"x2.71"x1.73"inch) LCD size 54mm × 44mm(2.12" × 1.73"inch) Weight 320g Accessories PC-Software, Data cable, 9V battery