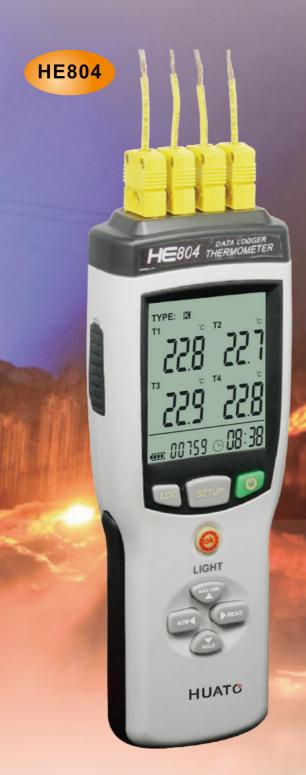

# Handheld thermocouple thermometer /data logger-- HE70X/80X series

### Introduction

HUATO thermocouple data logger is a rapid, reliable temperature instrument with high precision. It can support 8 types thermocouple such as K, J, E, T, R, S, N, and B. Before delivered to the customer, all the HE series instruments have been calibrated by FLUKE thermocouple calibrator. Customers can have many choices according to their demands.

### Features:

- NIST Traceable Calibration Report Available.
- Each Channel Store Up to 3,6000 Data Points.
- EMC EN:61326-
- Large LCD Display 8 Channels, Switchable °C or °F.
- Support 8 Types Thermocouple: K, J, E, T, R, S, N, B.
- Sampling Rate 1 Sec & Logging Cycle From 2 Seconds to 24 Hour.
- Download data by connecting USB or computer real time data monitoring.
- Power supply: 9V/1A external power supply and battery (9V block) supply.

# Technical Specifications Sampling rate Fas test1/sec, from1 to 240 seconds can be set. Power supply 9V Block battery Display Large-screen LCD,4 sets of temperature data also showed. Product dimension 189x69x44mm(7.44"x2.71"x1.73"inch) LCD size 54mm × 44mm(2.12" × 1.73"inch) Weight 320g Accessories PC-Software, Data cable, 9V battery

|                                 |             |         | Model List |                    |         |         |
|---------------------------------|-------------|---------|------------|--------------------|---------|---------|
| Model                           | Thermometer |         |            | Thermometer Logger |         |         |
|                                 | HE701       | HE702   | HE704      | HE801              | HE802   | HE804   |
| Temperature Channel             | 1           | 2       | 4          | 1                  | 2       | 4       |
| Temperature accuracy            | ±1°C±5‰     | ±1°C±5‰ | ±1°C±5‰    | ±1°C±5‰            | ±1°C±5‰ | ±1°C±5‰ |
| Automatic Recording<br>Capacity |             |         |            | 36000              | 36000   | 36000   |
| Handheld Record<br>Capacity     | 88          |         |            |                    |         |         |
| Sensor type                     | KJETRSNB    |         |            |                    |         |         |
| Measuring range                 | -200~1800°C |         |            |                    |         |         |