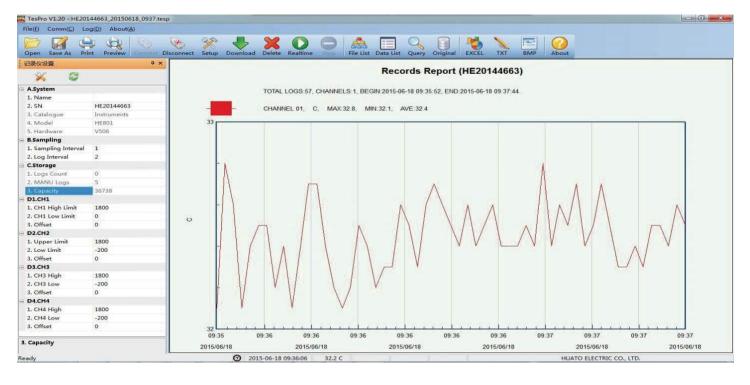

# Standalone version software

## LogPro Recorder Analysis Software

LogPro software is Huato temperature and humidity recorder dedicated data analysis software, beautiful interface, elegant, easy to use and efficient, the software is very comprehensive, can logger attribute settings, download logger data, graphically analyze data, export the data to Excel / PDF / BMP and other formats.

# Logpro stand-alone software