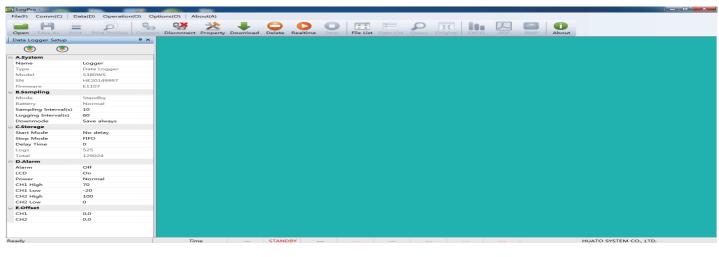

## LogPro Recorder Analysis Software

LogPro software is Huato temperature and humidity recorder dedicated data analysis software, beautiful interface, elegant, easy to use and efficient, the software is very comprehensive, can logger attribute settings, download logger data, graphically analyze data, export the data to Excel / PDF / BMP and other formats.