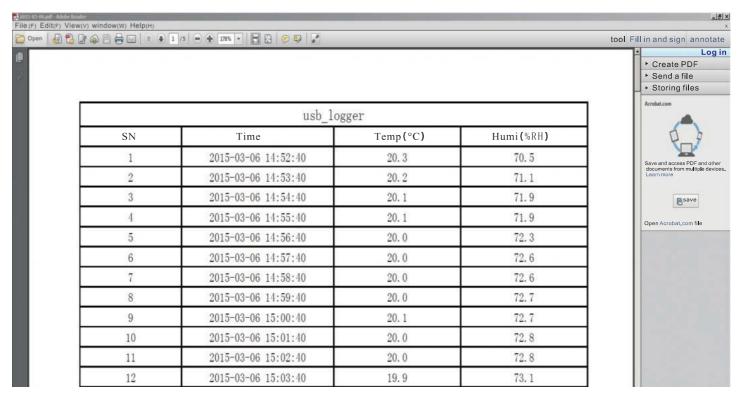

## LogPro Recorder Analysis Software

LogPro software is Huato temperature and humidity recorder dedicated data analysis software, beautiful interface, elegant, easy to use and efficient, the software is very comprehensive, can logger attribute settings, download logger data, graphically analyze data, export the data to Excel / PDF / BMP and other formats.